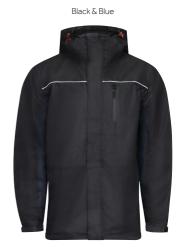

## **Waterproof Lined Rain Jackets**

A heavy duty and lightweight lined rain jacket and hood made from tough fabric for durable and long lasting waterproofing. With a concealed back vent for increased user comfort.

- · 100% waterproof
- Heavy duty
- · Reflective strips
- Lightweight lining
- Two-way adjustable drawcord hood
- Turned hem & front zip
- Wind resistant adjustable cuffs

| Product<br>Code | Size            | Pack<br>Qty (pcs) | Carton Qty<br>(packs) |  |  |  |  |
|-----------------|-----------------|-------------------|-----------------------|--|--|--|--|
| BAG             |                 |                   |                       |  |  |  |  |
| LRJ1001M        | M (Chest: 48")  | 1                 | 25                    |  |  |  |  |
| LRJ1001L        | L (Chest: 50")  | 1                 | 25                    |  |  |  |  |
| LRJ1001XL       | XL (Chest: 52") | 1                 | 25<br>WWR01           |  |  |  |  |