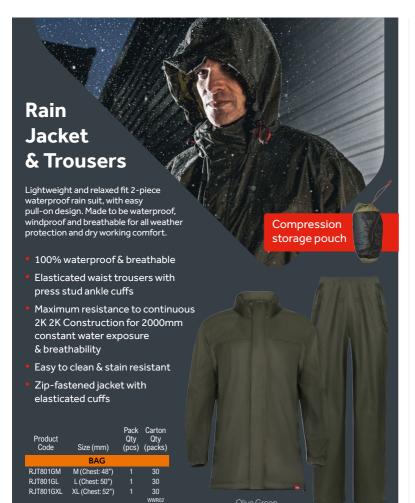

With a concealed back vent for increased user comfort.

- · 100% waterproof
- Heavy duty
- · Reflective strips
- Lightweight lining
- Two-way adjustable drawcord hood
- Turned hem & front zip
- Wind resistant adjustable cuffs







| Product<br>Code | Size            | Pack<br>Qty (pcs) | Carton Qty<br>(packs) |  |  |  |  |
|-----------------|-----------------|-------------------|-----------------------|--|--|--|--|
| BAG             |                 |                   |                       |  |  |  |  |
| LRJ1001M        | M (Chest: 48")  | 1                 | 25                    |  |  |  |  |
| LRJ1001L        | L (Chest: 50")  | 1                 | 25                    |  |  |  |  |
| LRJ1001XL       | XL (Chest: 52") | 1                 | 25<br>WWR01           |  |  |  |  |





## **Waterproof Trousers**

Heavy duty and lightweight waterproof trousers with elasticated waist for added user comfort.

- 100% waterproof
- Loose fit & durable fabric
- Reflective bands for visibility
- · 2 open side pockets
- 100% polyester
- Non-breathable
- Press stud ankle cuffs





Grey

| Product<br>Code | Size                      | Qty | Carton<br>Qty<br>(packs) |
|-----------------|---------------------------|-----|--------------------------|
|                 | BAG                       |     |                          |
| WT901M          | M (Waist: 30", Leg: 32")  | 1   | 50                       |
| WT901L          | L (Waist: 32", Leg: 32")  | 1   | 50                       |
| WT901XL         | XL (Waist: 34", Leg: 32") | 1   | 50<br>WWR03              |