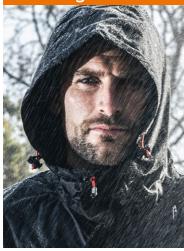

## **Waterproof Lined Rain Jackets**

A heavy duty and lightweight lined rain jacket and hood made from tough fabric for durable and long lasting waterproofing. With a concealed back vent for increased user comfort.

- · 100% waterproof
- Heavy duty
- · Reflective strips
- Lightweight lining
- Two-way adjustable drawcord hood
- Turned hem & front zip
- Wind resistant adjustable cuffs

| Product<br>Code | Size            | Pack<br>Qty (pcs) | Carton Qty<br>(packs) |  |  |  |  |
|-----------------|-----------------|-------------------|-----------------------|--|--|--|--|
| BAG             |                 |                   |                       |  |  |  |  |
| LRJ1001M        | M (Chest: 48")  | 1                 | 25                    |  |  |  |  |
| LRJ1001L        | L (Chest: 50")  | 1                 | 25                    |  |  |  |  |
| LRJ1001XL       | XL (Chest: 52") | 1                 | 25<br>WWR01           |  |  |  |  |