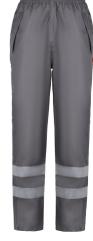

## **Waterproof Trousers**

Heavy duty and lightweight waterproof trousers with elasticated waist for added user comfort.

- 100% waterproof
- Loose fit & durable fabric
- Reflective bands for visibility
- · 2 open side pockets
- 100% polyester
- Non-breathable
- Press stud ankle cuffs

Grey

| Product<br>Code | Size                      | Qty | Carton<br>Qty<br>(packs) |
|-----------------|---------------------------|-----|--------------------------|
|                 | BAG                       |     |                          |
| WT901M          | M (Waist: 30", Leg: 32")  | 1   | 50                       |
| WT901L          | L (Waist: 32", Leg: 32")  | 1   | 50                       |
| WT901XL         | XL (Waist: 34", Leg: 32") | 1   | 50<br>WWR03              |