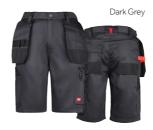

| Product<br>Code | Size | Pack<br>Qty (pcs) | Carton Qty<br>(packs) |
|-----------------|------|-------------------|-----------------------|
|                 | BAG  |                   |                       |
| WSGBK30         | W30  | 1                 | 20                    |
| WSGBK32         | W32  | 1                 | 20                    |
| WSGBK34         | W34  | 1                 | 20                    |
| WSGBK36         | W36  | 1                 | 20                    |
| WSGBK38         | W38  | 1                 | 20                    |
| WSGBK40         | W40  | 1                 | 20                    |
|                 |      |                   | WWT04                 |