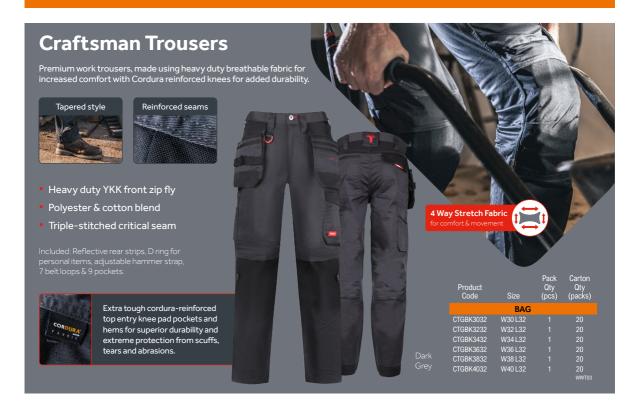

## **Workman Trousers & Shorts**

Multi-purpose work trousers & shorts, made using breathable and reinforced fabric for extra comfort and durability.

- Robust stitching for long lasting seams
- Heavy duty & dust proof
- Breathable fabric
- Tapered style trousers for best look & fit
- Trousers feature top entry knee pad pockets
- Heavy duty YKK zip fly
- Polyester & cotton blend
- Hammer strap
- 8 pockets

Reinforced holster pockets and belt loops for improved durability & protection from scuffs, tears & abrasions.

| Product<br>Code | Size    | Pack<br>Qty (pcs) | (packs)     |
|-----------------|---------|-------------------|-------------|
|                 | BAG     |                   |             |
| WTGBK3030       | W30 L30 | 1                 | 20          |
| WTGBK3032       | W30 L32 | 1                 | 20          |
| WTGBK3230       | W32 L30 | 1                 | 20          |
| WTGBK3232       | W32 L32 | 1                 | 20          |
| WTGBK3234       | W32 L34 | 1                 | 20          |
| WTGBK3430       | W34 L30 | 1                 | 20          |
| WTGBK3432       | W34 L32 | 1                 | 20          |
| WTGBK3434       | W34 L34 | 1                 | 20          |
| WTGBK3630       | W36 L30 | 1                 | 20          |
| WTGBK3632       | W36 L32 | 1                 | 20          |
| WTGBK3634       | W36 L34 | 1                 | 20          |
| WTGBK3830       | W38 L30 | 1                 | 20          |
| WTGBK3832       | W38 L32 | 1                 | 20<br>WWT02 |