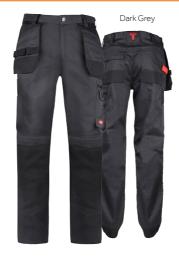

## **Workman Trousers & Shorts**

Multi-purpose work trousers & shorts, made using breathable and reinforced fabric for extra comfort and durability.

- Robust stitching for long lasting seams
- Heavy duty & dust proof
- Breathable fabric
- Tapered style trousers for best look & fit
- Trousers feature top entry knee pad pockets
- Heavy duty YKK zip fly
- Polyester & cotton blend
- Hammer strap
- 8 pockets

Reinforced holster pockets and belt loops for improved durability & protection from scuffs, tears & abrasions.

| Product<br>Code | Size    | Pack<br>Qty (pcs) | (packs)     |
|-----------------|---------|-------------------|-------------|
|                 | BAG     |                   |             |
| WTGBK3030       | W30 L30 | 1                 | 20          |
| WTGBK3032       | W30 L32 | 1                 | 20          |
| WTGBK3230       | W32 L30 | 1                 | 20          |
| WTGBK3232       | W32 L32 | 1                 | 20          |
| WTGBK3234       | W32 L34 | 1                 | 20          |
| WTGBK3430       | W34 L30 | 1                 | 20          |
| WTGBK3432       | W34 L32 | 1                 | 20          |
| WTGBK3434       | W34 L34 | 1                 | 20          |
| WTGBK3630       | W36 L30 | 1                 | 20          |
| WTGBK3632       | W36 L32 | 1                 | 20          |
| WTGBK3634       | W36 L34 | 1                 | 20          |
| WTGBK3830       | W38 L30 | 1                 | 20          |
| WTGBK3832       | W38 L32 | 1                 | 20<br>WWT02 |