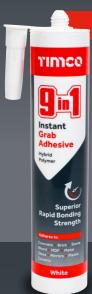

# **INSTANT GRAB ADHESIVE**

9 in 1 Instant Grab Adhesive has been developed to give superior bonding strength to all building materials, even in wet conditions.

#### **Instant Grab Adhesive**

- High viscosity for an instant grip
- Pre-cut notched nozzle for enhanced application
- · Perfect for internal & external applications

#### Features and Benefits:

Paintable

| Product<br>Code | Size  | Colour | Viscosity | Qty | Carton<br>Qty<br>(packs) | Qty |  |
|-----------------|-------|--------|-----------|-----|--------------------------|-----|--|
| 247138          | 290ml | White  | High      |     |                          | 936 |  |