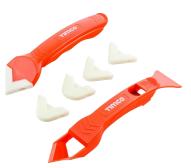

### Sealant Remover & Profiler Kit

NEW

A multi-functional all in one kit designed to guarantee professional results when removing and reapplying sealants, grouts, fillers and caulks.

The kit includes a heavy duty sealant removal tool to cleanly and effortlessly remove old product, and a sealant profiler which includes 5 quick and easy to change profiles.

- Ergonomic grip for better comfort & control
- Tough & durable
- Easy to clean
- Integrated sealant nozzle cutting blade

| Contents            | Pack<br>Qty<br>(pcs)                                                                                                            | Secondary<br>Qty<br>(packs) | Carton<br>Qty<br>(packs)                                                                                                                                                                                                                                                                                                                  |
|---------------------|---------------------------------------------------------------------------------------------------------------------------------|-----------------------------|-------------------------------------------------------------------------------------------------------------------------------------------------------------------------------------------------------------------------------------------------------------------------------------------------------------------------------------------|
| BACKING CARE        | - SE                                                                                                                            | T OF 7                      |                                                                                                                                                                                                                                                                                                                                           |
|                     | 7                                                                                                                               | 10                          | 60                                                                                                                                                                                                                                                                                                                                        |
| 3mm Changeable Tip  | 1                                                                                                                               |                             |                                                                                                                                                                                                                                                                                                                                           |
| 6mm Changeable Tip  | 1                                                                                                                               |                             |                                                                                                                                                                                                                                                                                                                                           |
| 10mm Changeable Tip | 1                                                                                                                               |                             |                                                                                                                                                                                                                                                                                                                                           |
| 13mm Changeable Tip | 1                                                                                                                               |                             |                                                                                                                                                                                                                                                                                                                                           |
| 17mm Changeable Tip | 1                                                                                                                               |                             |                                                                                                                                                                                                                                                                                                                                           |
| Applicator Tool     | 1                                                                                                                               |                             |                                                                                                                                                                                                                                                                                                                                           |
| Removal Tool        | 1                                                                                                                               |                             |                                                                                                                                                                                                                                                                                                                                           |
|                     | BACKING CARD  3mm Changeable Tip 6mm Changeable Tip 10mm Changeable Tip 13mm Changeable Tip 17mm Changeable Tip Applicator Tool | Contents                    | Contents         (pcs)         (packs)           BACKING CARD - SET OF 7           7         10           3mm Changeable Tip         1           6mm Changeable Tip         1           10mm Changeable Tip         1           13mm Changeable Tip         1           17mm Changeable Tip         1           Applicator Tool         1 |