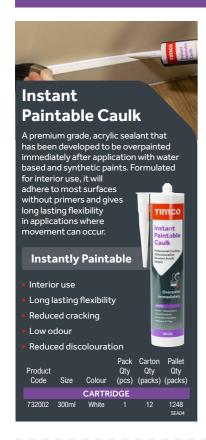

# Caulks, Tile & Glass Scraper, Sealant Remover & Profiler Sets



# **Acrylic Caulks**

A general purpose fast drying and flexible decorator's filler and sealant. Adheres to most substrates and can be overpainted with most paint



types or papered over. For sealing and filling of internal gaps and cracks such as those between plasterwork, decorative mouldings, skirting boards and architraves.

- Fast curing
- Interior use
- Water resistant
- Lightweight
- Easy tooling
- Low odour



| Product   |       |        | Qty   | Qty   | Qty     | Qty     |
|-----------|-------|--------|-------|-------|---------|---------|
| Code      | Size  | Colour | (pcs) | (pcs) | (packs) | (packs) |
| CARTRIDGE |       |        |       |       |         |         |
| 732871    | 300ml | White  | 1     | 12    | 12      | 936     |
| 732001    | 380ml | White  | 1     | -