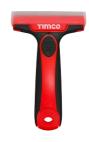

## Tile & Glass Scraper

Perfect for the easy removal of dirt, excess adhesives, sealants and grout from tiles and glazing. Supplied withreplaceable blades. Complete with blade guard.

- Wider blade for quicker use
- Ergonomic plastic body with soft TPR handle for comfort in use
- Complete with blade quard

| Product<br>Code | Blade Length (mm) | Pack<br>Qty<br>(pcs) | Carton<br>Qty<br>(packs) |
|-----------------|-------------------|----------------------|--------------------------|
|                 | BLISTER PACK      |                      |                          |
| 253258          | 100               | 1                    | 10<br>BLD03              |