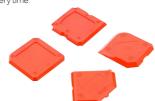

### Sealant Profiler Set

NEW

A set of silicone and acrylic sealant profiling tools. The four piece set has multiple different ways to shape sealants whilst preventing bumps and gaps in sealant beads, giving professional results every time.

- Anti-slip hard rubber prevents products sticking
- Large & small radius features for recessing joints
- Easy to clean surface

| Product<br>Code | Contents                                                       | Qty  | Secondary<br>Qty<br>(packs) | Qty |
|-----------------|----------------------------------------------------------------|------|-----------------------------|-----|
|                 | CASE - SET                                                     | OF 4 |                             |     |
| 720127          | A combination of curved,<br>straight & angled<br>sealant tools | 4    | 12                          | 144 |