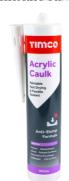

# **Acrylic Caulks**

A general purpose fast drying and flexible decorator's filler and sealant. Adheres to most substrates and can be overpainted with most paint

types or papered over. For sealing and filling of internal gaps and cracks such as those between plasterwork, decorative mouldings, skirting boards and architraves.

- Fast curing
- Interior use
- Water resistant
- Lightweight
- Easy tooling
- Low odour

| Product   |       |        | Qty   | Qty   | Qty     | Qty     |
|-----------|-------|--------|-------|-------|---------|---------|
| Code      | Size  | Colour | (pcs) | (pcs) | (packs) | (packs) |
| CARTRIDGE |       |        |       |       |         |         |
| 732871    | 300ml | White  | 1     | 12    | 12      | 936     |
| 732001    | 380ml | White  | 1     | -     | 12      | 744     |
|           |       |        |       |       |         | SEA04   |