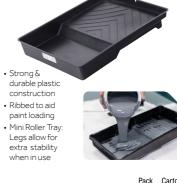

### **Roller Plastic Trays**

Rigid plastic paint roller trays for use with a range of roller systems. Manufactured from robust, hard wearing plastic.

720764 - Mini Plastic Roller Tray - Compatible with all 4" mini roller systems.

720222 - Plastic Roller Tray - Compatible with all 9" roller systems.

| Product<br>Code | Size<br>(mm) | Size<br>(inch) | Pack<br>Qty<br>(pcs) | Carton<br>Qty<br>(packs) |
|-----------------|--------------|----------------|----------------------|--------------------------|
|                 | U            | NIT            |                      |                          |
| 720764          | 100          | 4              | 1                    | 6                        |
| 720222          | 175          | 9              | 1                    | 6                        |
|                 |              |                |                      | PAI01                    |