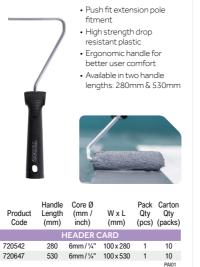

#### **Mini Roller Frames**

Professional push fit roller frames with ergonomic plastic handles. Long handle mini roller frame (720647) has an extended head for access in hard to reach areas. Both compatible with 4" (100mm) paint roller systems.