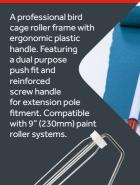

# Professional Roller Frame

NEW

- Cage frame style
- Dual purpose push fit & reinforced screw fit extension pole fitment
- High strength drop resistant plastic
- Moulded handle for user comfort
- Thumb rest for enhanced control

| Product<br>Code | Size<br>(inch) | Core Ø<br>(mm / inch) | Qty | Carton<br>Qty<br>(packs) |  |
|-----------------|----------------|-----------------------|-----|--------------------------|--|
| HEADER CARD     |                |                       |     |                          |  |
| 720054          | 9 x 13         | 44mm / 1 ¾"           |     | 10                       |  |