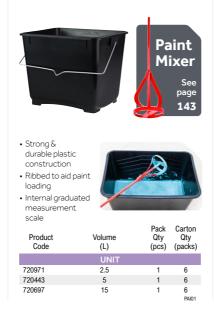

## **Paint Scuttles**

A rigid plastic paint scuttle, used for increasing the effectiveness of a paint roller in both loading and paint dispersion.

2.5L & 5L - Compatible with 4" (100mm) or smaller paint rollers.

15L - Compatible with 12" (300mm) or smaller paint rollers. Not suitable for 15" rollers.