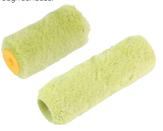

## Masonry Mini Roller & Masonry Roller Refill Sleeves

Long and thick pile roller sleeves designed for higher paint pick up and maximum surface coverage. Made from acrylic fabric for extra long life and durability on rough surfaces.

12mm Short Pile Masonry Mini Roller

18mm Short Pile Masonry Roller

- For use with masonry, emulsion & water-based paints on rough surfaces
- 40% greater coverage
- Improved paint loading
- Professional finish