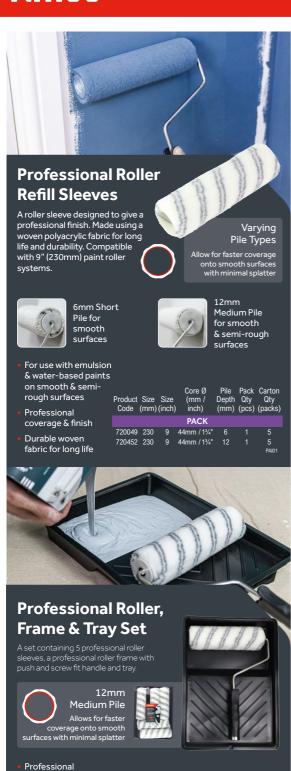

## Masonry Mini Roller & Masonry Roller Refill Sleeves

Long and thick pile roller sleeves designed for higher paint pick up and maximum surface coverage. Made from acrylic fabric for extra long life and durability on rough surfaces.

12mm Short Pile Masonry Mini Roller

18mm Short Pile Masonry Roller

- For use with masonry, emulsion & water-based paints on rough surfaces
- 40% greater coverage
- Improved paint loading
- Professional finish