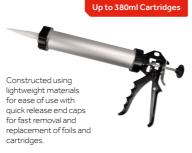

## Foil & Cartridge **Applicator Gun**

- Powder c
- · Fast flow
- · Quick release
- · Lightweight

| se end caps<br>noval and<br>ent of foils and | J               | J                    |                          |
|----------------------------------------------|-----------------|----------------------|--------------------------|
| coating<br>& Non-drip                        | Product<br>Code | Pack<br>Qty<br>(pcs) | Carton<br>Qty<br>(packs) |
| a mon unp                                    |                 | BOY                  |                          |