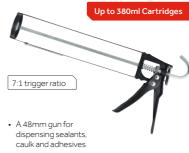

#### **Professional Sealant Gun**

- With a convenient hook end for hanging
- Swivel action barrel for easy application into tight corners
- · Patented non-drip

|                 | Pack         | Carton         |  |
|-----------------|--------------|----------------|--|
| Product<br>Code | Qty<br>(pcs) | Qty<br>(packs) |  |
| PACK            |              |                |  |
| PROGUN          | 1            | 12<br>ASA01    |  |