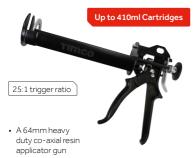

## **Professional Resin Gun**

- Twin 5mm gripper plates providing four point contact with the plunger rod
- · Non-drip mechanism

| Product<br>Code | Pack<br>Qty<br>(pcs) | Carton<br>Qty<br>(packs) |  |  |
|-----------------|----------------------|--------------------------|--|--|
| PACK            |                      |                          |  |  |

RESINGUN 10 ASA01 mechanism