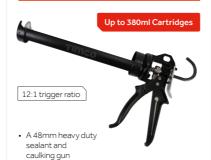

### **Skeleton Gun**

- 2.3mm
- strengthened side plates and a 6mm gripper plate · Convenient hook
- · Riveted front cap for reinforcement and integrated cleaning pin

end for hanging