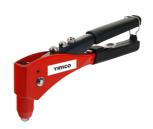

#### **Hand Riveter**

A robust steel hand riveter, with a soft-grip handle for user comfort.

Ideal for DIY and professional use such as engineering, mechanics, roofing construction and more

- Powder coated for a long lasting & durable finish
- · Soft-grip handle for user comfort
- 4 interchangeable nosepieces
- Nosepiece spanner included

|  | Product<br>Code | To Suit Rivets (mm) | Qty | Carton<br>Qty<br>(packs) |
|--|-----------------|---------------------|-----|--------------------------|
|  |                 | вох                 |     |                          |
|  | 784555          | 3.0, 3.2, 4.0 & 4.8 | 1   | 10                       |