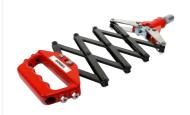

## **Lazy Tong Riveter**

A heavy duty riveter designed for repetitive work. During installation the lattice mechanism increases  $\operatorname{driving}$  force, reducing work time and effort. Ideal for professional use such as engineering, mechanics, roofing construction and more.

- Lattice mechanism increases driving force
- 5 interchangeable nosepieces
- Nosepiece spanner included
- · Powder coated for a long lasting & durable finish

| Product<br>Code | To Suit Rivets (mm)           | Qty<br>(pcs) | Qty<br>(packs) |
|-----------------|-------------------------------|--------------|----------------|
|                 | вох                           |              |                |
| 784101          | 3.0, 3.2, 4.0, 4.8, 6.0 & 6.4 | 1            | 10<br>RVG01    |