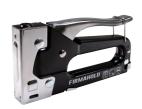

## **Heavy Duty Stapler**

An all steel professional staple gun, ideal for heavy duty applications. Suitable for use with heavy duty staples.

- Adjustable staple depth controller for greater flexibility
- · Convenient bottom loading magazine
- Also compatible with Type 140, T50 & G-Type staples

| Product<br>Code | Staple Size (mm) | Qty | Carton<br>Qty<br>(packs) |
|-----------------|------------------|-----|--------------------------|
|                 | BLISTER PACK     |     |                          |
| 370321          | 6-14             | 1   | 6<br>EST01               |