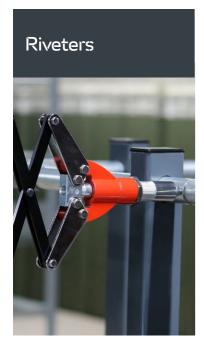

## **Lazy Tong Riveter**

A heavy duty riveter designed for repetitive work. During installation the lattice mechanism increases  $\operatorname{driving}$  force, reducing work time and effort. Ideal for professional use such as engineering, mechanics, roofing construction and more.

- Lattice mechanism increases driving force
- 5 interchangeable nosepieces
- Nosepiece spanner included
- · Powder coated for a long lasting & durable finish

| Product<br>Code | To Suit Rivets (mm)           | Qty<br>(pcs) | Qty<br>(packs) |
|-----------------|-------------------------------|--------------|----------------|
|                 | вох                           |              |                |
| 784101          | 3.0, 3.2, 4.0, 4.8, 6.0 & 6.4 | 1            | 10<br>RVG01    |