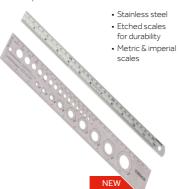

## Steel Ruler & Fixings **Gauge and Ruler**

A highly accurate steel ruler, suitable for a variety of tasks. Featuring a stainless steel blade with class 2 metric and imperial measurement scales. A multi-purpose stainless steel ruler and fixing measurement gauge. Designed specifically to identify the length, gauge and head size of metric and imperial fasteners.

| Product<br>Code | Size<br>(inch) | Size<br>(mm) | Accuracy<br>(mm) | Pack<br>Qty<br>(pcs) | Carton<br>Qty<br>(packs) |
|-----------------|----------------|--------------|------------------|----------------------|--------------------------|
|                 |                | WALL         | ET               |                      |                          |
| 863741          | 12             | 300          | ±0.15            | 1                    | 10                       |
| 863123          | 24             | 600          | ±0.20            | 1                    | 10                       |
| 863456          | 40             | 1000         | ±0.20            | 1                    | 10                       |
| 863227          | 12             | 300          | ±0.20            | 1                    | 10                       |
|                 |                |              |                  |                      | TME03                    |