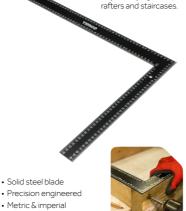

## Framing & Carpenter's Square

A long armed solid steel measuring square, manufactured for precise metric and imperial measurements. Suitable for various carpentry applications including cabinetry and laying out hips, rafters and staircases.

| Product<br>Code | Size<br>(inch) | Accuracy<br>(mm) | Qty | Carton<br>Qty<br>(packs) |  |  |
|-----------------|----------------|------------------|-----|--------------------------|--|--|
| EACH            |                |                  |     |                          |  |  |
| 863789          | 16 x 24        | ±0.25            | 1   | 6                        |  |  |