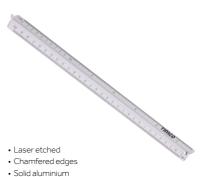

### Triangular Scale Ruler NEW

A professional scale ruler made from lightweight, super strong aluminium. The 6 scales allow for easy conversion of drawings and measurements. Ideal for engineers, architects or draftsmen.

| Product<br>Code | Size<br>(inch) | Size<br>(mm) | Accuracy<br>(mm) | Qty | Carton<br>Qty<br>(packs) |  |
|-----------------|----------------|--------------|------------------|-----|--------------------------|--|
| BACKING CARD    |                |              |                  |     |                          |  |
| 863468          | 12             | 300          | ±0.15            | 1   | 20<br>TME03              |  |