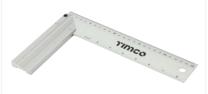

#### Try Square

A robust and lightweight aluminium try square with metric and imperial scales. An essential tool for woodworking, featuring a precision engineered 90° angle for accuracy. Silver anodised for corrosion resistance and scratch protection with laser engraving easy legibility.

- · Solid aluminium
- Maximum accuracy
- · Etched scales for durability
- Metric & imperial scales

| Product<br>Code | Size<br>(mm) | Accuracy<br>(mm) | Qty | Carton<br>Qty<br>(packs) |  |  |  |
|-----------------|--------------|------------------|-----|--------------------------|--|--|--|
| CLIP            |              |                  |     |                          |  |  |  |
| 863852          | 250          | ±0.30            | 1   | 10<br>TMF05              |  |  |  |