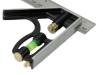

#### **Combination Square**

A robust and precision engineered square with metric and imperial scales. Features 45° and 90° angles with a built in level vial and scribe. Predominantly used in woodworking, metalworking and stone masonry.

#### 5 in 1 Try & Mitre Square, Depth & Height Gauge, Spirit Level

- Maximum accuracy
- Built-in scribe
- Standard head for marking 45° & 90° angles
- $\bullet \ \mathsf{Precision} \ \mathsf{milled} \ \mathsf{mechanism} \ \mathsf{for} \ \mathsf{smooth} \ \mathsf{operation}$
- Etched & indented scales for durability
- Stainless steel blade & zinc alloy body

| Product<br>Code | Size<br>(mm) | Accuracy<br>(mm) | Qty | Carton<br>Qty<br>(packs) |
|-----------------|--------------|------------------|-----|--------------------------|
|                 | BACKI        | NG CARD          |     |                          |
| 863963          | 300          | ±0.25            | 1   | 6<br>TME05               |