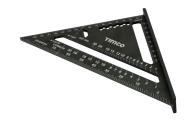

## **Rafter Square**

A lightweight and precise triangular square. This multi-purpose square combines the functions of a try square, combination square and framing square in one. Featuring a 0° to 90° protractor scale for use as a saw guide with embedded degree markings for easy legibility.

- 3 in 1 combination square, try square & protractor
- · Maximum accuracy
- · Durable etched scales for ease of visibility
- Calculate angles of roof frames quickly & easily
- · Built-in notches for scribing
- Robust aluminium frame

| Product<br>Code | Size<br>(mm) | Accuracy<br>(mm) | Qty | Carton<br>Qty<br>(packs) |
|-----------------|--------------|------------------|-----|--------------------------|
|                 | BACKI        | NG CARD          |     |                          |
| 863554          | 300          | ±0.25            | 1   | 8<br>TME05               |