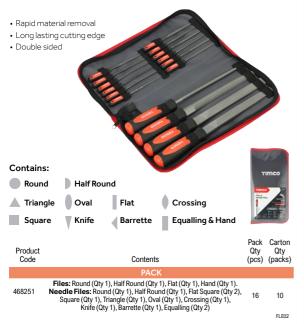

#### File & Needle File Set

A set of files and precision needle files, manufactured from hardened high grade steel. Ideal for general purpose and delicate metal fabrication and sharpening. Featuring soft-grip, anti-slip handles for user comfort. Supplied in a tough canvas protective case.