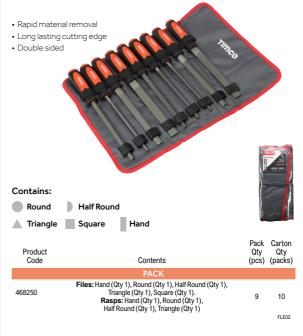

### File & Rasp Set

A set of files and rasps, manufactured from hardened high grade steel. Featuring soft-grip, anti-slip handles for user comfort. Supplied in a tough canvas protective case.