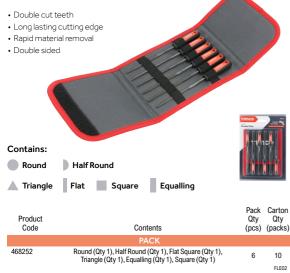

## **Needle File Set**

A set of needle files, manufactured from hardened high grade steel for professional tool life and performance during precision and delicate work. Featuring soft-grip handles for user comfort. Ideal for shaping metal, stone, ceramics, glass and other hard materials.