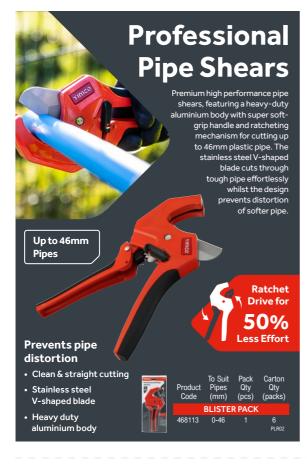

## Premium Pipe Shears

Reduces Pipe Distortion

- Ratchet drive for reduced cutting effort
- Stainless steel
   V-shaped blade
  Tough &
- Clean & straight lightweight cutting

| Product<br>Code | To Suit<br>Pipes<br>(mm) | Pack<br>Qty<br>(pcs) | Carton<br>Qty<br>(packs) |
|-----------------|--------------------------|----------------------|--------------------------|
| В               | LISTERI                  | PACK                 |                          |
| 468112          | 0-42                     | 1                    | 6                        |