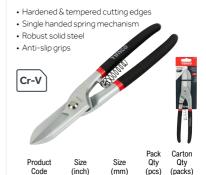

### Tin Snips

PLR02

All purpose tin snips manufactured from hard wearing chrome vanadium, with polished and forged blades for making a variety of left, right and straight cuts. Featuring a rubberised coating for extra grip and comfort.