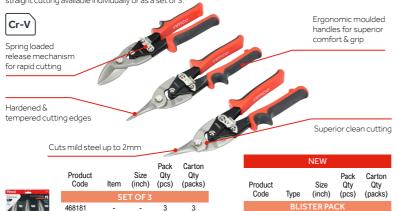

#### **Aviation Snips**

Premium aviation snips, manufactured from heavy duty chrome vanadium for exceptional performance and tool life. Featuring induction hardened cutting edges to maintain sharpness and provide a clean cut. Left, right and straight cutting available individually or as a set of 3.

468455

468379

468020

Left

Straight

Right

10

10

10

6

6

PLR09

468182

468183

Left

Straight 10

Right 10

10