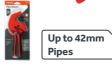

## Premium Pipe Shears

Reduces Pipe Distortion

- Ratchet drive for reduced cutting effort
- Stainless steel
   V-shaped blade
  Tough &
- Clean & straight lightweight cutting

| Product<br>Code | To Suit<br>Pipes<br>(mm) | Pack<br>Qty<br>(pcs) | Carton<br>Qty<br>(packs) |
|-----------------|--------------------------|----------------------|--------------------------|
| В               | LISTERI                  | PACK                 |                          |
| 468112          | 0-42                     | 1                    | 6                        |