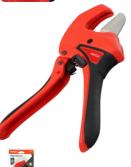

### **Pipe Shears**

Reduces Pipe Distortion

 Quickly cuts plastic pipe

Fast cutting
 V-shaped blade

| Product<br>Code | To Suit<br>Pipes<br>(mm) | Pack<br>Qty<br>(pcs) | Carton<br>Qty<br>(packs) |  |  |
|-----------------|--------------------------|----------------------|--------------------------|--|--|
| BLISTER PACK    |                          |                      |                          |  |  |
| 468111          | 0-26                     | 1                    | 6<br>PI R02              |  |  |