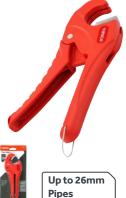

### **Pipe Shears**

Reduces Pipe Distortion

 Quickly cuts plastic pipe

Fast cutting
 V-shaped blade

| Product<br>Code | To Suit<br>Pipes<br>(mm) | Pack<br>Qty<br>(pcs) | Carton<br>Qty<br>(packs) |  |  |
|-----------------|--------------------------|----------------------|--------------------------|--|--|
| BLISTER PACK    |                          |                      |                          |  |  |
| 468111          | 0-26                     | 1                    | 6<br>PI R02              |  |  |