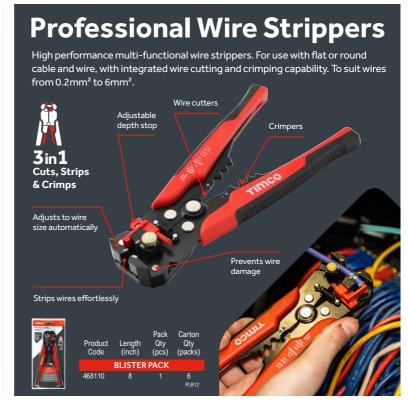

rs

Premium cable and wire cutters, manufactured with hardened cutting jaws capable of cutting copper and aluminium cables. Featuring soft-grip handles to reduce slipping and provide the perfect grip.





- Cuts materials up to 11mm²
- Super sharp cutting edge
- Hardened Cr-V jaws for long lasting performance
- Ergonomic soft-grip handles

| Product<br>Code | Size<br>(inch) | Size<br>(mm) | Pack<br>Qty<br>(pcs) | Carton<br>Qty<br>(packs) |  |  |  |  |
|-----------------|----------------|--------------|----------------------|--------------------------|--|--|--|--|
| PACK            |                |              |                      |                          |  |  |  |  |
| 468186          | 8              | 200          | 1                    | 6                        |  |  |  |  |