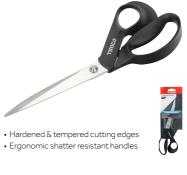

## **Tradesmans Scissors**

All purpose scissors manufactured with hardened stainless steel blades for long lasting sharpness with ergonomic plastic handles for user comfort. Featuring tough ABS shatter resistant handles. Ideal for paper/card, fabric, cardboard, foam, thin plastic, roofing felt, adhesive tape and plastic cable.