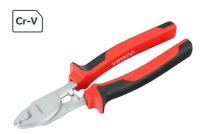

## Cable & Wire Cutters

Premium cable and wire cutters, manufactured with hardened cutting jaws capable of cutting copper and aluminium cables. Featuring soft-grip handles to reduce slipping and provide the perfect grip.

- Cuts materials up to 11mm²
- Super sharp cutting edge
- Hardened Cr-V jaws for long lasting performance
- Ergonomic soft-grip handles

| Product<br>Code | Size<br>(inch) | Size<br>(mm) | Pack<br>Qty<br>(pcs) | Carton<br>Qty<br>(packs) |  |  |  |  |
|-----------------|----------------|--------------|----------------------|--------------------------|--|--|--|--|
| PACK            |                |              |                      |                          |  |  |  |  |
| 468186          | 8              | 200          | 1                    | 6                        |  |  |  |  |