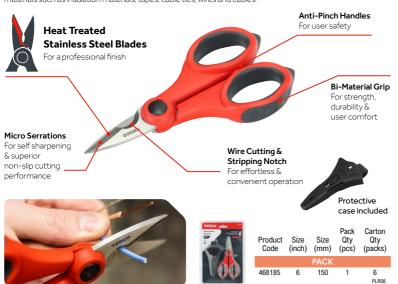

## **Electricians Scissors**

Heavy duty electricians scissors with micro serrated stainless steel blades for easily cutting through tough materials such as insulation materials, tapes, cable ties, wires and cables.