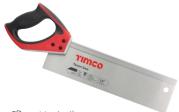

## **Clamping Mitre Box**

A multi-functional mitre box with soft-grip clamps to secure the workpiece in woodworking applications. Manufactured from high strength and wear resistant engineering plastic which features 22.5°, 45° and 90° angles for increased usability and cutting accuracy.

- Multiple cutting angle design
- Soft-grip clamps
- · High strength

| Product<br>Code | Clamping Capacity<br>(inch / mm) | Pack<br>Qty<br>(pcs) | Carton<br>Qty<br>(packs) |
|-----------------|----------------------------------|----------------------|--------------------------|
|                 | PACK                             |                      |                          |
| 468149          | 2½x4/65x100                      | 1                    | 10<br>SAW03              |