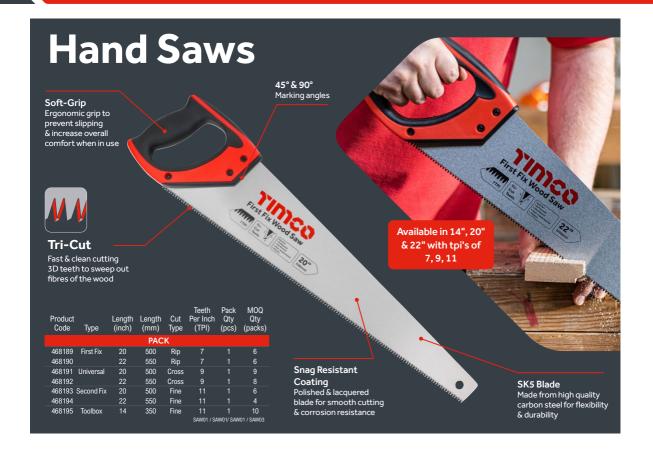

## **Tenon Saw**

A premium 11tpi tenon saw. Featuring precision milled 2D teeth for maximum cutting accuracy. The soft-grip handle is designed to give user comfort and to maximise control during cutting.

- 2D precision teeth
- Super-soft-grip handle
- Snag resistant coating
- · Reinforced for stability
- Fine cut

| Product<br>Code | Length (inch) | Length<br>(mm) | Teeth<br>Per Inch<br>(TPI) | Pack<br>Qty<br>(pcs) | Carton<br>Qty<br>(packs) |  |  |  |
|-----------------|---------------|----------------|----------------------------|----------------------|--------------------------|--|--|--|
| PACK            |               |                |                            |                      |                          |  |  |  |
| 468196          | 14            | 350            | 11                         | 1                    | 10<br>SAW03              |  |  |  |