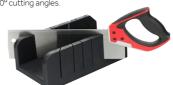

## **Tenon Saw & Mitre Box Kit**

A premium 14" 11tpi tenon saw with precision milled teeth. Ideal for precise cutting wood. Includes a general purpose mitre box with  $45^{\rm o}$  and  $90^{\rm o}$  cutting angles.

- 2D precision teeth
- Super-soft-grip handle
- Impact & wear resistant
- Fine cut
- Reinforced for stability
- Mitre box: to cut wood up to 4<sup>3</sup>/<sub>4</sub>" x 3" (120 x 75mm)
- Saw size: 14"
- Snag resistant coating

| Product<br>Code | Item       | Clamping<br>Capacity<br>(inch / mm) | Pack<br>Qty<br>(pcs) | Carton<br>Qty<br>(packs) |
|-----------------|------------|-------------------------------------|----------------------|--------------------------|
|                 |            | PACK                                |                      |                          |
| 468197          | -          | -                                   | 2                    | 6                        |
|                 | Tennon Saw | -                                   | 1                    |                          |
|                 | Mitre Box  | 43/4 x 3 / 120 x 75                 | 1                    |                          |
|                 |            |                                     |                      | SAW03                    |