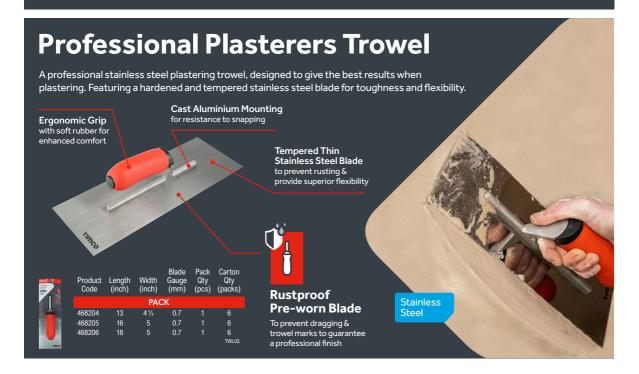

## Plastering Trowel -Carbon Steel

A premium plastering trowel designed for professional application of finishing plaster. Featuring a tough and flexible carbon steel blade with an ergonomically designed soft-grip handle

- · Lacquered finish for easy cleaning
- Tempered blade for a strong working edge
- · Lightweight & tough
- Quick & easy to clean

| Product<br>Code | Length (inch) | Width<br>(inch) | Blade<br>Gauge<br>(mm) | Pack<br>Qty<br>(pcs) | Carton<br>Qty<br>(packs) |  |  |  |  |
|-----------------|---------------|-----------------|------------------------|----------------------|--------------------------|--|--|--|--|
| PACK            |               |                 |                        |                      |                          |  |  |  |  |
| 468201          | 13            | 5               | 0.7                    | 1                    | 6                        |  |  |  |  |
| 468202          | 14            | 5               | 0.7                    | 1                    | 6                        |  |  |  |  |
| 468203          | 16            | 5               | 0.7                    | 1                    | 6<br>TWL03               |  |  |  |  |