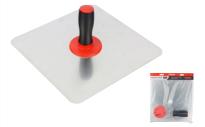

## **Aluminium Hawk**

A premium and hard wearing aluminium hawk, manufactured from hard-rolled aluminium for strength and rigidity. Featuring an ergonomic soft-grip handle for user comfort and reduced fatique and rounded corners for safety.

- · Strong & lightweight
- · Ergonomic soft-grip handle to reduce fatique & enhance grip
- Protective hand guard

|      | Product<br>Code | Length<br>(inch) | Width<br>(inch) | Pack<br>Qty<br>(pcs) | Cartor<br>Qty<br>(packs |  |  |  |
|------|-----------------|------------------|-----------------|----------------------|-------------------------|--|--|--|
| PACK |                 |                  |                 |                      |                         |  |  |  |
|      | 468274          | 13               | 13              | 1                    | 6<br>TWL03              |  |  |  |