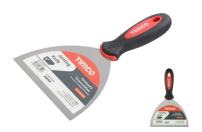

## Jointing Knife

A hard wearing jointing knife, featuring a carbon steel blade and a soft-grip handle for user comfort. Ideal for applying jointing compound and filling small imperfections and holes.

 Hardened & tempered blade for superior strength

| Product<br>Code | Width<br>(inch) | Blade Gauge<br>(mm) | Pack<br>Qty<br>(pcs) | Carton<br>Qty<br>(packs) |  |  |  |  |
|-----------------|-----------------|---------------------|----------------------|--------------------------|--|--|--|--|
| PACK            |                 |                     |                      |                          |  |  |  |  |
| 468209          | 6               | 1.1                 | 1                    | 12                       |  |  |  |  |
|                 |                 |                     |                      | TWL04                    |  |  |  |  |