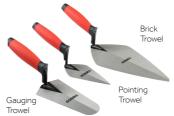

## **Brick Trowel Set**

A set of premium trowels, manufactured with forged solid steel shanks and soft-grip handles. Featuring lacquered blades for quick and easy cleaning. Includes a gauging, pointing and brick trowel.