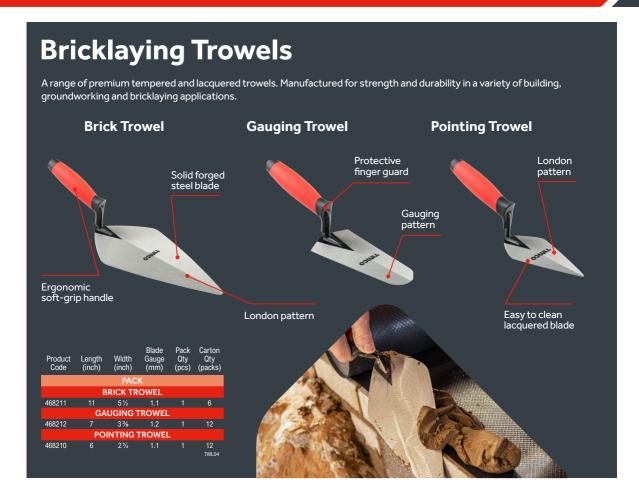

## **Brick Trowel Set**

A set of premium trowels, manufactured with forged solid steel shanks and soft-grip handles. Featuring lacquered blades for quick and easy cleaning. Includes a gauging, pointing and brick trowel.