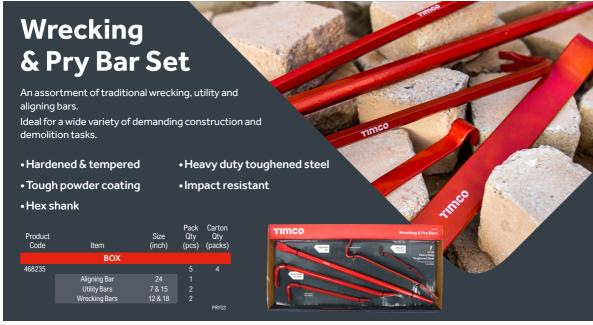

## **Wrecking Bar**

A range of contemporary style, hexagonal shaft wrecking bars manufactured from hardened and tempered carbon steel. Ideal for wrecking, prying and demolition jobs.

- Shatterproof steel
- Nail remover & chisel
- · Impact resistant
- · Tough powder coating
- Forged heavy duty hex shank
- EN8D steel