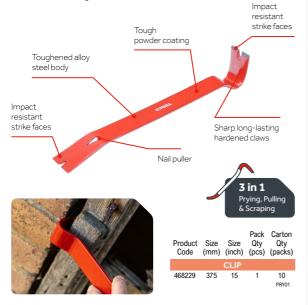

## **Moulding Pry Bar**

A multi-purpose moulding pry bar, for effortless removal of moulding, trimming and decorative timbers. Manufactured from hardened carbon steel with a hard wearing powder coated finish. Featuring an extra wide chisel tip to prevent damage to the surface with impact resistant tips for hammer striking.

- 2 in 1 pry bar & nail puller
- Extra wide chisel tip
- Impact resistant hardened steel
- · Tough powder coating
- EN9 Steel

| Product<br>Code |     | Size<br>(inch) | Pack<br>Qty<br>(pcs) | Carton<br>Qty<br>(packs) |
|-----------------|-----|----------------|----------------------|--------------------------|
|                 |     | CLIP           |                      |                          |
| 468228          | 250 | 10             | 1                    | 6<br>PRY01               |