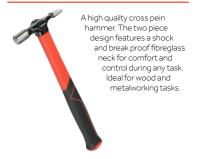

## **Cross Pein Hammer**

- Tempered striking faces to prevent chipping
- Precision engineered for maximum control & accuracy
- Ergonomic anti-slip grip for safety, increased user comfort & long lasting performance
- Reduced & polished head for accurate fastener driving & to prevent surface marking
- Shock absorbing handle

| Product<br>Code | Weight (oz) | Total<br>Length<br>(mm) | Pack<br>Qty<br>(pcs) | Carton<br>Qty<br>(packs) |  |
|-----------------|-------------|-------------------------|----------------------|--------------------------|--|
| EACH            |             |                         |                      |                          |  |
| 468122          | 4           | 299                     | 1                    | 6                        |  |
| 468123          | 8           | 304                     | 1                    | 6                        |  |
|                 |             |                         |                      | HAM03                    |  |