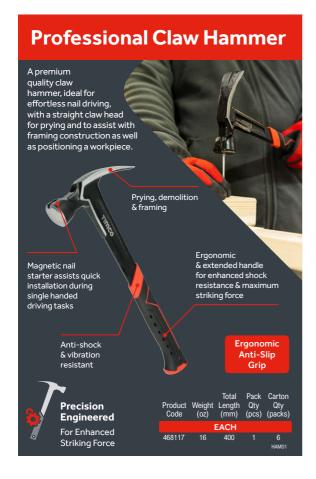

| Product<br>Code | Weight (oz) | Total<br>Length<br>(mm) | Pack<br>Qty<br>(pcs) | Carton<br>Qty<br>(packs) |  |  |  |
|-----------------|-------------|-------------------------|----------------------|--------------------------|--|--|--|
| EACH            |             |                         |                      |                          |  |  |  |
| 468120          | 16          | 336                     | 1                    | 6                        |  |  |  |
| 468121          | 20          | 336                     | 1                    | 6                        |  |  |  |
|                 |             |                         |                      | HAMOS                    |  |  |  |