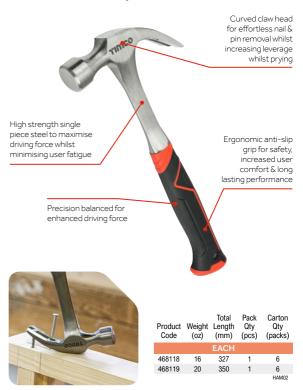

## Claw Hammer - Fibreglass Handle

- Drop forged & heat treated for strength & durability
- Shock absorbing handle
- High strength fibreglass core for vibration resistance & increased user comfort
- Curved claw head for effortless nail & pin removal whilst increasing leverage whilst prying
- · Lightweight & balanced
- Ergonomic anti-slip grip for safety, increased user comfort & long lasting performance