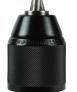

## **Keyless Chuck & SDS Plus Adaptor**

A keyless handtightened three jaw chuck that fits drills with 1⁄2" shaft. Ideal for impact drills up to 750 watt. Sold with an SDS plus adaptor. Suitable for 1.5mm-13mm drills bits.

| Product<br>Code | Clamping<br>Capacity<br>(mm) | Capacity<br>Mount<br>(imp) | Qty | Carton<br>Qty<br>(packs) |  |
|-----------------|------------------------------|----------------------------|-----|--------------------------|--|
| PACK            |                              |                            |     |                          |  |
| KKEY            | 1.5 - 13.0                   | 1/2"                       | 1   | 10<br>KEY01              |  |