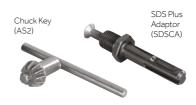

## Chuck Key & **SDS Plus Adaptors**

| Product<br>Code | To Fit           | Qty | Carton<br>Qty<br>(packs) |
|-----------------|------------------|-----|--------------------------|
|                 | PACK             |     |                          |
| AS2             | 1/2" keyed chuck | 1   | 10                       |
| SDSCA           | SDS plus to 1/2" | 1   | 10                       |
|                 |                  |     | KEY01                    |