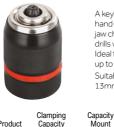

### **Heavy Duty Keyless Chuck**

| HEDA UN TR |
|------------|
|            |

A keyless handtightened three jaw chuck that fits drills with ½" shaft. Ideal for impact drills up to 750 watt Suitable for 1.5mm-13mm drills bits.

| Product<br>Code | Clamping<br>Capacity<br>(mm) | Capacity<br>Mount<br>(imp) | Qty | Carton<br>Qty<br>(packs) |  |
|-----------------|------------------------------|----------------------------|-----|--------------------------|--|
| PACK            |                              |                            |     |                          |  |
| HDKC13          | 1.5 - 13.0                   | 1/2"                       | 1   | 10<br>KEY01              |  |