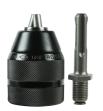

# Chuck, Key & SDS Sets

A traditional keyed chuck that fits drills with 1/2" shaft.

Suitable for 1.5mm – 13mm drills bits C13 - Chuck and Key KEY - Chuck, Key and SDS adaptor Clamping Capacity Pack Carton Qty (packs) Product Code Capacity Mount Qty (mm) (pcs) (imp) C13 1.5 - 13.0 1/2" 10 1 KEY 1.5 - 13.0 1/2" 10 KEY01