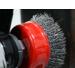

#### **Crimped Steel Wire Brushes**

Suitable for use with angle and bench grinders. The crimped wire is ideal for lightly removing loose paint, rust or dirt without scarring the base material. Use stainless steel to reduce the likelihood of cross contamination when cleaning the base material.

#### **Bevel Brushes**