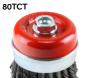

#### **Cup Brushes**

PTB09

WirePackCartonProductØThicknessMaxQtyQtyCode(mm)Arbor(mm)R.P.M(pcs)(packs)

| BLISTER PACK                   |     |     |     |       |   |            |  |  |
|--------------------------------|-----|-----|-----|-------|---|------------|--|--|
| Steel Wire Cup Brush           |     |     |     |       |   |            |  |  |
| 80TCT                          | 80  | M14 | 0.5 | 8,500 | 1 | 5          |  |  |
| 100TCT                         | 100 | M14 | 0.5 | 8,500 | 1 | 5          |  |  |
|                                |     |     |     |       |   | PTB10      |  |  |
| Stainless Steel Wire Cup Brush |     |     |     |       |   |            |  |  |
| 100TCTSS                       | 100 | M14 | 0.5 | 8,500 | 1 | 5<br>PTB11 |  |  |