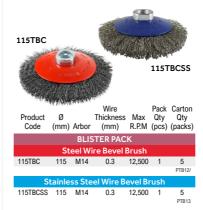

|  |
|--------------------------------|-----|-----|-----|--------|---|-------|--|
| Steel Wire Cup Brush           |     |     |     |        |   |       |  |
| 75TCC                          | 75  | M14 | 0.3 | 12,500 | 1 | 5     |  |
| 100TCC                         | 100 | M14 | 0.3 | 8,500  | 1 | 5     |  |
| 125TCC                         | 125 | M14 | 0.3 | 6,500  | 1 | 5     |  |
| 150TCC                         | 150 | M14 | 0.3 | 6,500  | 1 | 5     |  |
|                                |     |     |     |        |   | PTB02 |  |
| Stainless Steel Wire Cup Brush |     |     |     |        |   |       |  |
| 75TCCSS                        | 75  | M14 | 0.5 | 8,500  | 1 | 5     |  |
| 100TCCSS                       | 100 | M14 | 0.5 | 8,500  | 1 | 5     |  |

#### **Bevel Brushes**



#### Wheel Brush with Reducer Set

150HWC



Includes reducing bushes reduces bore from 32mm to 25, 22, 20, 16 and 12mm (two of each).

PTB18

| Product<br>Code        | Ø<br>(mm) Ai |    | Wire<br>hickness<br>(mm) |       | Qty | Carton<br>Qty<br>(packs) |  |  |
|------------------------|--------------|----|--------------------------|-------|-----|--------------------------|--|--|
| BLISTER PACK           |              |    |                          |       |     |                          |  |  |
| Steel Wire Wheel Brush |              |    |                          |       |     |                          |  |  |
| 150HWC                 | 150          | 32 | 0.3                      | 6,000 | 1   | 5                        |  |  |
| 200HWC                 | 200          | 32 | 0.3