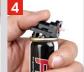

### **How to Guide**

Separate the dosage valve from the transit cap

Tilt the dosage valve forward

Locate the front of the dosage valve on the fuel cell

Click the back of the dosage valve down one click firmly then down fully