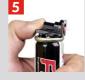

### **How to Guide**

Separate the dosage valve from the transit cap

Tilt the dosage valve forward

Locate the front of the dosage valve on the fuel cell

Click the back of the dosage valve down one click firmly then down fully