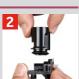

### **How to Guide**

Separate the dosage valve from the transit cap

Tilt the dosage valve forward

Locate the front of the dosage valve on the fuel cell

Click the back of the dosage valve down one click firmly then down fully