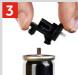

### **How to Guide**

Separate the dosage valve from the transit cap

Tilt the dosage valve forward

Locate the front of the dosage valve on the fuel cell

Click the back of the dosage valve down one click firmly then down fully