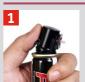

### **How to Guide**

Separate the dosage valve from the transit cap

Tilt the dosage valve forward

Locate the front of the dosage valve on the fuel cell

Click the back of the dosage valve down one click firmly then down fully