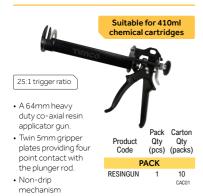

### **Professional Resin Gun**



# **Professional Sealant Gun**



### **Skeleton Gun**

for reinforcement

and integrated

cleaning pin



SKELGUN

CAC01

# **Resin Accessories**



| INOZZ                | 163           | rump            |    | Diusii               |                          |
|----------------------|---------------|-----------------|----|----------------------|--------------------------|
| Product<br>Code      |               | Size<br>(mm)    |    | Pack<br>Qty<br>(pcs) | Carton<br>Qty<br>(packs) |
| PACK                 |               |                 |    |                      |                          |
| T-Flow Mixing Nozzle |               |                 |    |                      |                          |
| TNOZ                 | To Suit All   | Resin Cartridge | es | 12