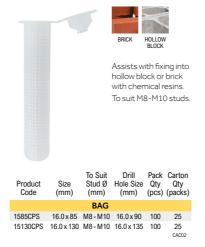

in Cartridge | es | 12                   | 100                      |
| Blow-Out Pump        |               |                 |    |                      |                          |
| PUMP                 | PUMP 280 x 64 |                 |    | 1                    | 24                       |
| Hole Cleaning Brush  |               |                 |    |                      |                          |
| B13                  | 13 Ø 13.0     |                 |    | 10                   | 50                       |
| B15                  | 5 Ø 15.0      |                 |    | 10                   | 50                       |
| B22                  |               | Ø 22.0          |    | 10                   | 50<br>CAC02              |

Pumn

Brush

# **Plastic Sleeves**

Nozzles