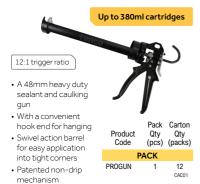

### **Professional Resin Gun**



# **Professional Sealant Gun**



### **Skeleton Gun**

for reinforcement

and integrated

cleaning pin



SKELGUN

CAC01

# **Resin Accessories**



| INOZZ                | 163           | rump            |    | Diusii               |                          |
|----------------------|---------------|-----------------|----|----------------------|--------------------------|
| Product<br>Code      |               | Size<br>(mm)    |    | Pack<br>Qty<br>(pcs) | Carton<br>Qty<br>(packs) |
| PACK                 |               |                 |    |                      |                          |
| T-Flow Mixing Nozzle |               |                 |    |                      |                          |
| TNOZ                 | To Suit All   | Resin Cartridge | es | 12                   | 100