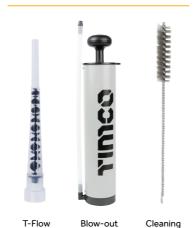

# **Resin Accessories**

| INOZZ                | 163           | rump            |    | Diusii               |                          |
|----------------------|---------------|-----------------|----|----------------------|--------------------------|
| Product<br>Code      |               | Size<br>(mm)    |    | Pack<br>Qty<br>(pcs) | Carton<br>Qty<br>(packs) |
| PACK                 |               |                 |    |                      |                          |
| T-Flow Mixing Nozzle |               |                 |    |                      |                          |
| TNOZ                 | To Suit All   | Resin Cartridge | es | 12                   | 100                      |
| Blow-Out Pump        |               |                 |    |                      |                          |
| PUMP                 | PUMP 280 x 64 |                 |    | 1                    | 24                       |
| Hole Cleaning Brush  |               |                 |    |                      |                          |
| B13                  | 13 Ø 13.0     |                 |    | 10                   | 50                       |
| B15                  | 5 Ø 15.0      |                 |    | 10                   | 50                       |
| B22                  |               | Ø 22.0          |    | 10                   | 50<br>CAC02              |

Pumn

Brush