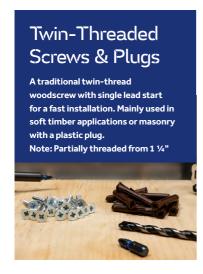

## **Brown Plugs & Twin-Threaded Screws**

Zinc

Premium brown premium plastic plugs made from high density polyethylene material (HDPE) to fit screw diameter 4.8, 5.5, 6.3mm.

Note: It may be beneficial to reduce drill diameter in soft materials.