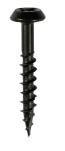

## **Brown Plugs & Twin-Threaded Screws**

Zinc

Premium brown premium plastic plugs made from high density polyethylene material (HDPE) to fit screw diameter 4.8, 5.5, 6.3mm.

Note: It may be beneficial to reduce drill diameter in soft materials.

| Product<br>Code | Contents            | Size      | Qty<br>(pcs) | Qty<br>(packs) |  |  |  |  |
|-----------------|---------------------|-----------|--------------|----------------|--|--|--|--|
| tub             |                     |           |              |                |  |  |  |  |
| 778254          | -                   | -         | -            | 20             |  |  |  |  |
|                 | Woodscrews          | 10 x 2"   | 400          |                |  |  |  |  |
|                 | Brown Plastic Plugs | 7.0 x 42  | 400          |                |  |  |  |  |
|                 | Masonry Drill Bit   | 7.0 x 100 | 1            |                |  |  |  |  |
|                 | Impact Driver Bits  | PZ2 x 25  | 5            |                |  |  |  |  |
|                 |                     |           |              | PLU01          |  |  |  |  |