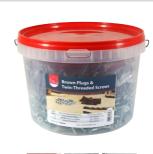

## **Brown Plugs & Twin-Threaded Screws**

Zinc

Premium brown premium plastic plugs made from high density polyethylene material (HDPE) to fit screw diameter 4.8, 5.5, 6.3mm.

Note: It may be beneficial to reduce drill diameter in soft materials.

| Product<br>Code | Contents            | Size      | Qty<br>(pcs) | Qty<br>(packs) |  |  |  |  |
|-----------------|---------------------|-----------|--------------|----------------|--|--|--|--|
| tub             |                     |           |              |                |  |  |  |  |
| 778254          | -                   | -         | -            | 20             |  |  |  |  |
|                 | Woodscrews          | 10 x 2"   | 400          |                |  |  |  |  |
|                 | Brown Plastic Plugs | 7.0 x 42  | 400          |                |  |  |  |  |
|                 | Masonry Drill Bit   | 7.0 x 100 | 1            |                |  |  |  |  |
|                 | Impact Driver Bits  | PZ2 x 25  | 5            |                |  |  |  |  |
|                 |                     |           |              | PLU01          |  |  |  |  |