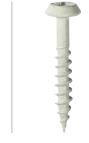

## **Rainwater Screws**

## Exterior (Black or White Organic)

Product Size Bit Oty Qty Qty Code (mm) Size (pcs) (packs) (packs)

TUB (DRIVER BIT INCLUDED)

| black Organic |          |     |     |    |       |  |  |  |
|---------------|----------|-----|-----|----|-------|--|--|--|
| 40040CLARB    | 4.0 x 40 | PZ2 | 300 | 12 | 360   |  |  |  |
| 50025CLARB    | 5.0 x 25 | PZ2 | 400 | 12 | 360   |  |  |  |
| 60040CLARB    | 6.0 x 40 | PZ3 | 200 | 12 | 360   |  |  |  |
| White Organic |          |     |     |    |       |  |  |  |
| 40040CLARW    | 4.0 x 40 | PZ2 | 300 | 12 | 360   |  |  |  |
| 50025CLARW    | 5.0 x 25 | PZ2 | 400 | 12 | 360   |  |  |  |
| 60040CLARW    | 6.0 x 40 | PZ3 | 200 | 12 | 360   |  |  |  |
|               |          |     |     |    | RWS01 |  |  |  |