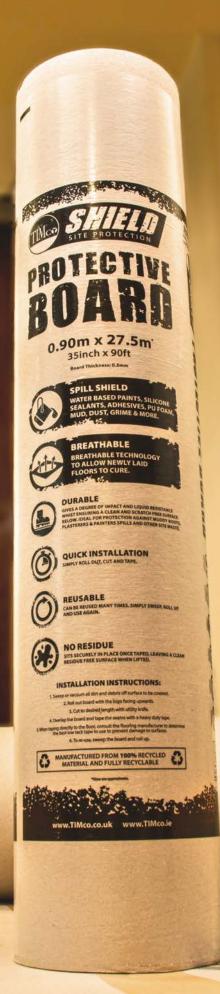

Protective Board has been developed to protect and preserve all hard floor and short twill covered floor surfaces from dust, dirt, spills, sprays and site grime. This FSC certified board is made from recycled compressed fibre board and this innovative protection system is also 100% recyclable and reusable. The protective board is also breathable and can be laid on wooden floors and new concrete and will not trap any moisture therefore allowing the substrate to dry whilst protecting it from damage.

## **SPILL SHIELD**

Water based paints, silicone sealants, adhesives, pu foam, mud, dust, grime & more.

INSTALLATION

Simply roll out, cut and

tape.

BREATHABLE

Breathable technology to allow newly laid floors to cure.

REUSABLE

Can be reused many times. Simply sweep, roll up and use again.

DURABLE

Gives a degree of

impact and liquid

resistance whist

ensuring a clean and scratch free sur<u>face</u>

## **NO RESIDUE**

Sits securely in place once taped, leaving a clean residue free surface when lifted.

|  | Product<br>Code | Size<br>(m)                 | Thickness<br>(mm) | Pack<br>Qty<br>(pcs) | FDU<br>Qty<br>(packs) |  |
|--|-----------------|-----------------------------|-------------------|----------------------|-----------------------|--|
|  | 775250          | 0.90 x 27.5                 | 0.51              | 1                    | 9                     |  |
|  | TYPE - PRO      | TYPE - PRO SUB TYPE - PRO04 |                   |                      |                       |  |

Manufactured from 100% recycled material and fully recyclable